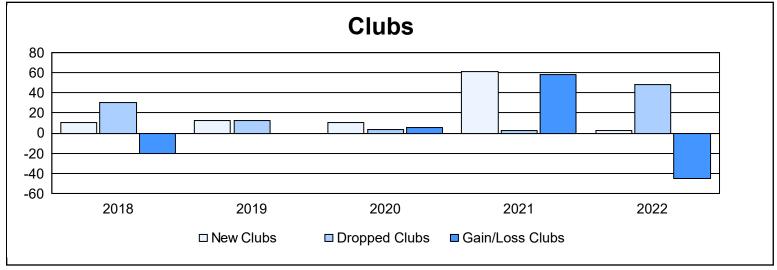

District 316 D

As of June 2022 Cumulative

| Year      | New<br>Clubs | Dropped<br>Clubs | Gain/<br>Loss<br>Clubs | New<br>Members | Charter<br>Members | Reinstate<br>Members | Transfer<br>Members | Total<br>Member<br>Added | Total<br>Members<br>Dropped | Gain/<br>Loss<br>Members |
|-----------|--------------|------------------|------------------------|----------------|--------------------|----------------------|---------------------|--------------------------|-----------------------------|--------------------------|
| 2017-2018 | 10           | 30               | -20                    | 1,116          | 267                | 162                  | 10                  | 1,555                    | 2,618                       | -1,063                   |
| 2018-2019 | 12           | 12               | 0                      | 193            | 681                | 119                  | 390                 | 1,383                    | 1,831                       | -448                     |
| 2019-2020 | 10           | 4                | 6                      | 240            | 244                | 5                    | 85                  | 574                      | 1,653                       | -1,079                   |
| 2020-2021 | 61           | 3                | 58                     | 485            | 1,346              | 20                   | 3                   | 1,854                    | 778                         | 1,076                    |
| 2021-2022 | 3            | 48               | -45                    | 359            | 119                | 9                    | 19                  | 506                      | 1,801                       | -1,295                   |
| Average   | 19           | 19               | 0                      | 479            | 531                | 63                   | 101                 | 1,174                    | 1,736                       | -562                     |