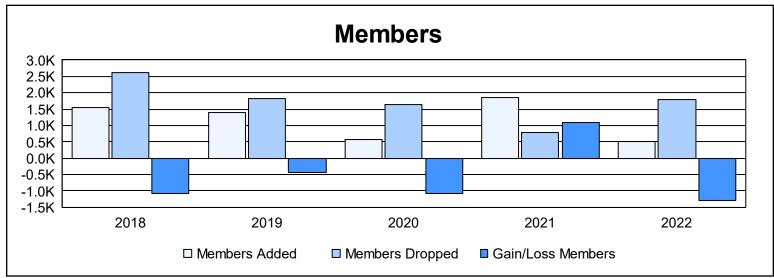

District 316 D

As of June 2022 Cumulative

| Year      | New<br>Clubs | Dropped<br>Clubs | Gain/<br>Loss<br>Clubs | New<br>Members | Charter<br>Members | Reinstate<br>Members | Transfer<br>Members | Total<br>Member<br>Added | Total<br>Members<br>Dropped | Gain/<br>Loss<br>Members |
|-----------|--------------|------------------|------------------------|----------------|--------------------|----------------------|---------------------|--------------------------|-----------------------------|--------------------------|
| 2017-2018 | 10           | 30               | -20                    | 1,116          | 267                | 162                  | 10                  | 1,555                    | 2,618                       | -1,063                   |
| 2018-2019 | 12           | 12               | 0                      | 193            | 681                | 119                  | 390                 | 1,383                    | 1,831                       | -448                     |
| 2019-2020 | 10           | 4                | 6                      | 240            | 244                | 5                    | 85                  | 574                      | 1,653                       | -1,079                   |
| 2020-2021 | 61           | 3                | 58                     | 485            | 1,346              | 20                   | 3                   | 1,854                    | 778                         | 1,076                    |
| 2021-2022 | 3            | 48               | -45                    | 359            | 119                | 9                    | 19                  | 506                      | 1,801                       | -1,295                   |
| Average   | 19           | 19               | 0                      | 479            | 531                | 63                   | 101                 | 1,174                    | 1,736                       | -562                     |